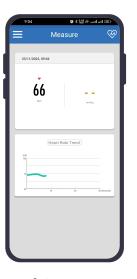

6. Start your measurement Turn page to measurement Procedure

7. Result appear approximately 30 seconds.

## Bluetooth 4.0 technology

With Bluetooth 4.0 technology, this device ideally provides real-time display of your measurement on Smartphones/Tablets for a great portability of reviewing your records anytime, anywhere.