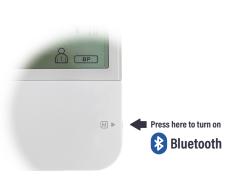

## Connect TS 320BPEC via Bluetooth

on Smartphones and Tablets

**TS 320BPEC** 

1.Turn on Mobile Bluetooth

2.Open iBP ECG Plus App

3.Touch the top three lines to open more options

4. Go to Connect Devices

5. Turn on Auto-scan & Tap TS 320BPEC to establish connection.