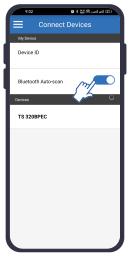

## Connect TS 320BPEC via Bluetooth

on Smartphones and Tablets

**TS 320BPEC** 

1.Turn on Mobile Bluetooth

2.Open iBP ECG Plus App

3.Touch the top three lines to open more options

4. Go to Connect Devices

5. Turn on Auto-scan & Tap TS 320BPEC to establish connection.