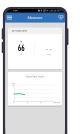

6. Start your measurement Turn page to measurement Procedure

7. Result appear approximately 30 seconds.

## Bluetooth 4.0 technology

With Bluetooth 4.0 technology, this device ideally provides real-time display of your measurement on Smartphones/Tablets for a great portability of reviewing your records anytime, anywhere.