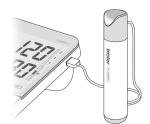

## Taking TS 320BPEC Measurement Procedure

Onnect the cable connector of ECG Pen to the port on the right side of the device.

🗹 Lay your right index finger on the hollow part of top electrode and hold the ECG Pen in your right hand.