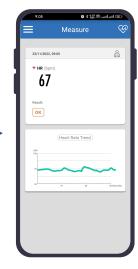

6. Start your measurement Turn page to measurement Procedure

7. Result appear approximately 30 seconds.

## Bluetooth 4.0 technology

With Bluetooth 4.0 technology, this device ideally provides real-time display of your measurement on Smartphones/Tablets for a great portability of reviewing your records anytime, anywhere.