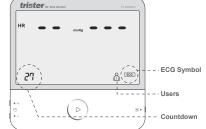

The Digits Display shows 30 seconds of count down and the **ECG** symbol will stay on after the ECG measurement start.

- **Ouring ECG measurement:** 
  - Measuring period will count down from 30 seconds.
  - The heart rate digits will dynamically show the real-time heartbeat.
- Note: The Averaged Heart Rate will only be displayed once the measurement is completed.