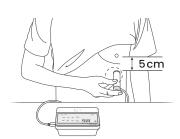

Place the bottom electrodes on bare skin about 5 centimeters (2 inches) below your left nipple supported by the ribcage. Press the ECG Pen GENTLY until you hear the click sound.

Note: The force should be kept constant during the measuring period. Do not press the electrodes hard. Excessive muscle tension might affect the accuracy of measurement result.