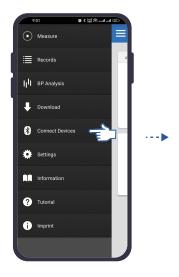

## Connect TS 320BPEC via Bluetooth

on Smartphones and Tablets

**TS 320BPEC** 

1.Turn on Mobile Bluetooth

2.Open iBP ECG Plus App

3.Touch the top three lines to open more options

4. Go to Connect Devices

5. Turn on Auto-scan & Tap TS 320BPEC to establish connection.