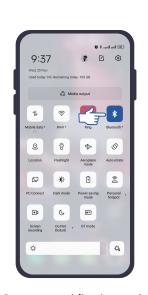

## Connect TS 320BPEC via Bluetooth

on Smartphones and Tablets

**TS 320BPEC** 

1.Turn on Mobile Bluetooth

2.Open iBP ECG Plus App

3.Touch the top three lines to open more options

4. Go to Connect Devices

5. Turn on Auto-scan & Tap TS 320BPEC to establish connection.