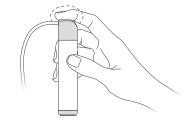

## Taking TS 320BPEC Measurement Procedure

Onnect the cable connector of ECG Pen to the port on the right side of the device.

🗹 Lay your right index finger on the hollow part of top electrode and hold the ECG Pen in your right hand.