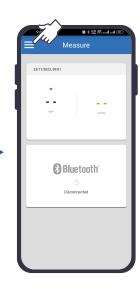

6. Start your measurement Turn page to measurement Procedure

7. Result appear approximately 30 seconds.

## Bluetooth 4.0 technology

With Bluetooth 4.0 technology, this device ideally provides real-time display of your measurement on Smartphones/Tablets for a great portability of reviewing your records anytime, anywhere.